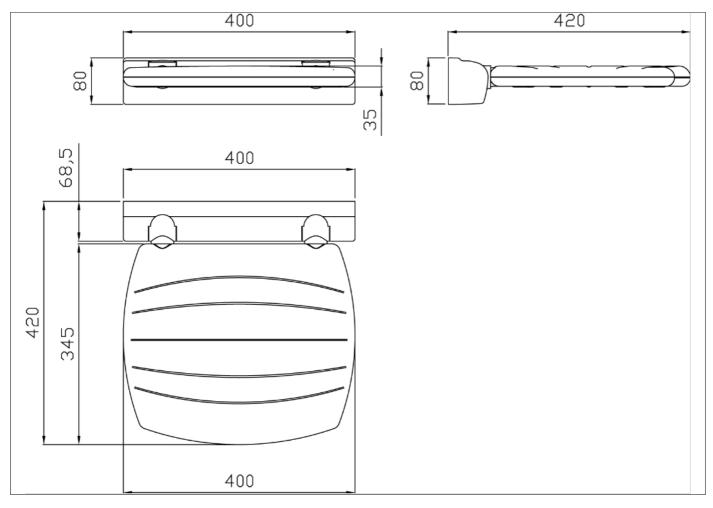

## Basic technical data sheet

Code G24-UHS-01 Series

| Net weight kg                     | 3,7 Dime     | nsions [WxD                   | xH] mm     | 400 x 420 x 80             |
|-----------------------------------|--------------|-------------------------------|------------|----------------------------|
| In use weight of                  | capacity     | Vertical kg                   | 150        |                            |
| Use and insta                     | llation info |                               |            |                            |
| Use                               |              |                               |            |                            |
| Cleaning                          |              |                               |            |                            |
| clean with wate                   | er and neutr | al products s                 | olvent-fre | ee and non-abrasive        |
| Fasteners                         | Not i        | Not included with the product |            |                            |
| Ponte Giulio si<br>on which the p | ••           |                               | uitable to | o the wall characteristics |
| Packaging inf                     | ormation     |                               |            |                            |
| Type of packad                    | ie.          |                               |            |                            |