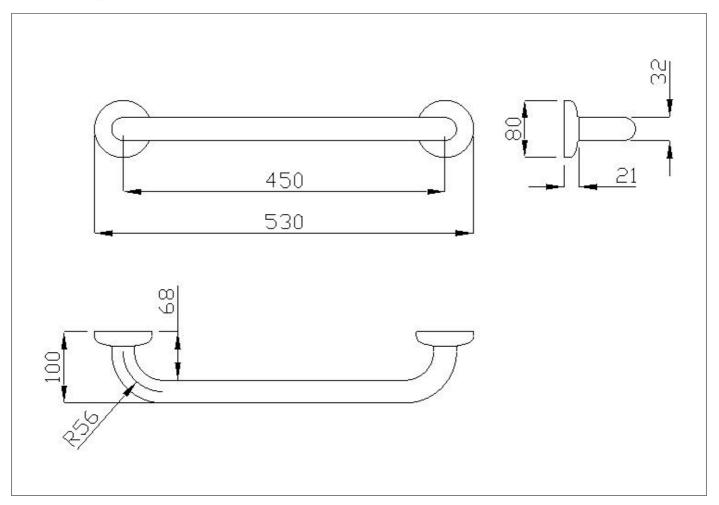

Straight grab bar made of seamless steel pipe, painted with synthetic thermoplastic powder of plant origin,  $Rilsan \circledR$ 

Code G06JAS03 Series Paint

Net weight kg 1 Dimensions [WxDxH] mm 530 x 100 x 80