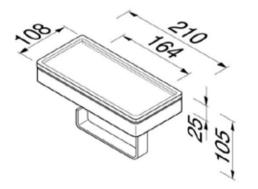

## **Frame Collection**

8824-02 Toilet roll holder with shelf

- Material: Brass
- Finish: Chrome plating
- White inlay with textured surface and toilet roll holder
- Removable and reversible inlay
- Toilet roll holder can be left or right version
- Concealed fixing
- Incl. mounting set

210x108x105 mm

Quality has proven to be of decisive importance, which is why we can offer a 12-year warranty period for our chrome products. The entire selection is developed in Amersfoort. Geesa is certified according to the ISO 9001-2008 standard for design, productions and the delivery of bathroom accessories. Geesa reserve the right to change product specification.