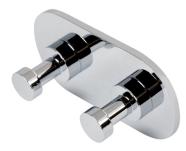

## Geesa Nemox Towel hook double Chrome

| Item number:           | 916515-02       | Weight limit (kg): | 10    |
|------------------------|-----------------|--------------------|-------|
| Serie:                 | Nemox Chrome    | Concealed fixing:  | True  |
| Color name:            | Chrome          | Safety glass:      | False |
| Finishing:             | Chromed         |                    |       |
| Material:              | Stainless steel |                    |       |
| Mounting type:         | Screws          |                    |       |
| Mounting set included: | Yes             |                    |       |
| Guarantee (years):     | 15              |                    |       |
| GTIN:                  | 8712163160546   |                    |       |
|                        |                 |                    |       |

## **Product properties**

- Two hooks in one package
- Perfect when matched with other items from the Nemox range
- Suitable anywhere
- 15 year warranty

Quality is in our DNA. Our accessories last a lifetime and can be found in the world's best-known hotels and luxurious cruise ships, where the products are used intensively and where our accessories have to meet high requirements when it comes to design, functionality, installation and ease of use.