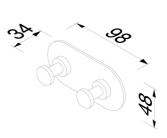

## Geesa Nemox Towel hook double Chrome

| Item number:           | 916515-02       | Weight limit (kg): | 10    |
|------------------------|-----------------|--------------------|-------|
| Serie:                 | Nemox Chrome    | Concealed fixing:  | True  |
| Color name:            | Chrome          | Safety glass:      | False |
| Finishing:             | Chromed         |                    |       |
| Material:              | Stainless steel |                    |       |
| Mounting type:         | Screws          |                    |       |
| Mounting set included: | Yes             |                    |       |
| Guarantee (years):     | 15              |                    |       |
| GTIN:                  | 8712163160546   |                    |       |
|                        |                 |                    |       |