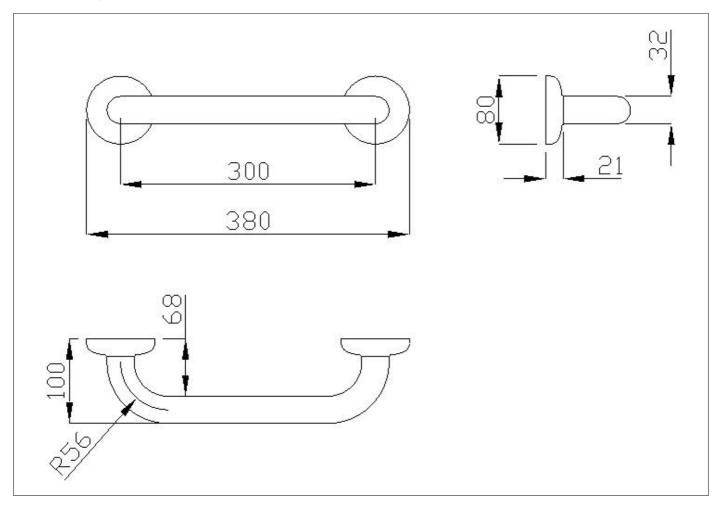

Straight grab bar made of seamless steel pipe, painted with synthetic thermoplastic powder of plant origin, Rilsan®

Code G06JAS02 Series Paint

Net weight kg 0,76 Dimensions [WxDxH] mm 380 x 100 x 80

In use weight capacity Vertical kg 150