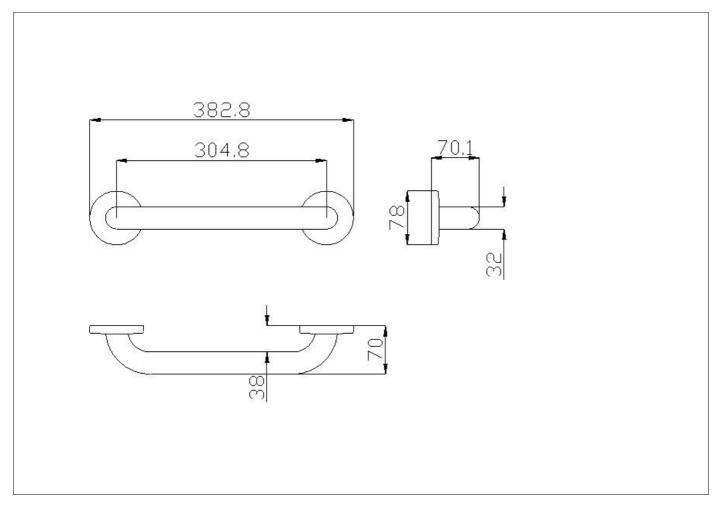

Straight grab bar made of seamless stainless steel AISI 304 pipe, with satin finish

Code G55JAS01 Series Steel

Net weight kg Dimensions [WxDxH] mm 382,8 x 70 x 78

In use weight capacity Vertical kg 150