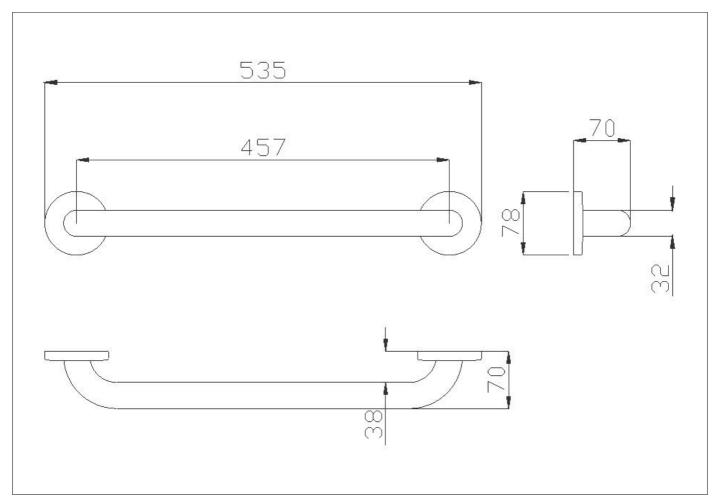

Straight grab bar made of seamless stainless steel AISI 304 pipe, with satin finish

Code G55JAS03 Series Steel

Net weight kg Dimensions [WxDxH] mm 535 x 70 x 78

In use weight capacity Vertical kg 150