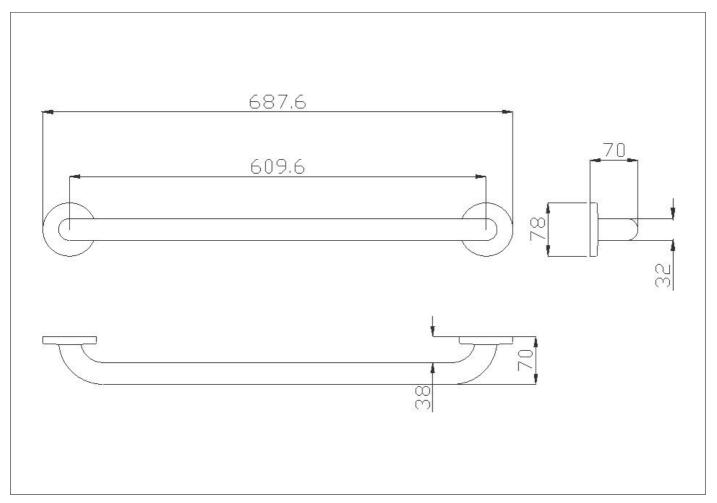

Straight grab bar made of seamless stainless steel AISI 304 pipe, with satin finish

Code G55JAS04 Series Satin steel

Net weight kg 0,85 Dimensions [WxDxH] mm 687,6 x 70 x 78

In use weight capacity Vertical kg 150