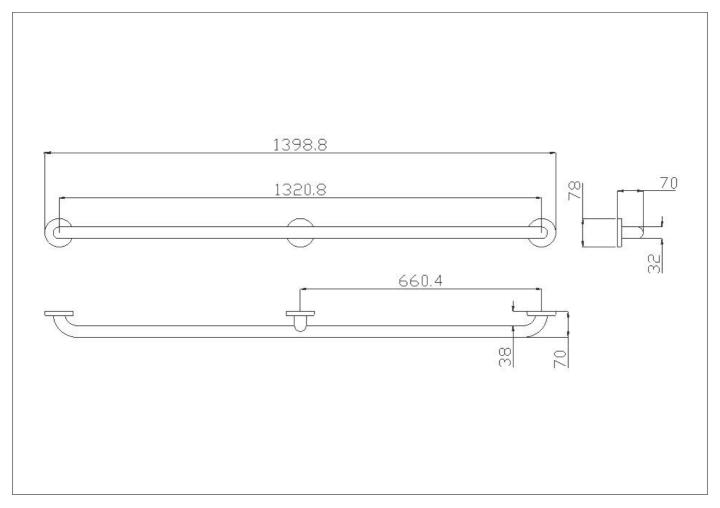

Wall-to-wall grab bar made of seamless stainless steel AISI 304 pipe, with satin finish

Code G55JAS11 Series Steel

Net weight kg Dimensions [WxDxH] mm 1398,8 x 70 x 78

In use weight capacity Vertical kg