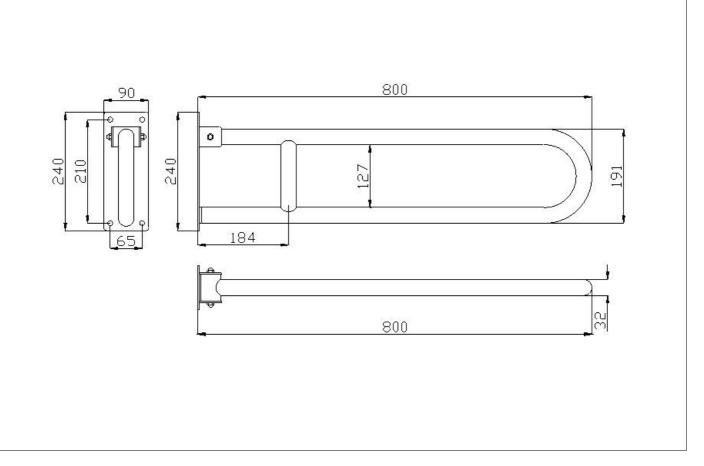

Folding grab bar made of seamless stainless steel AISI 304 pipe, with satin finish

### Code G55JCS14 Series Steel

| Net weight kg   | Dimension | s [WxDxH] m | 0 x 800 x 240 |               |    |  |
|-----------------|-----------|-------------|---------------|---------------|----|--|
| In use weight c | apacity   | Vertical kg | 100           | Horizontal Kg | 40 |  |