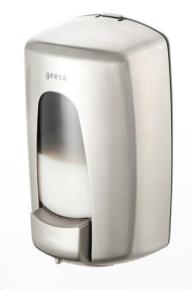

## Public Area Collection

911217-05 Soap dispenser

Soap dispenser with level indicator, Brushed stainless steel

- Finish: brushed
- Wall model, vertical
- With gauge window
- Plastic container/detachable
- Contents 1 ltr.
- Max soap output +/- 1,5 ml.
- With key operated lock
- Guarantee 2 years