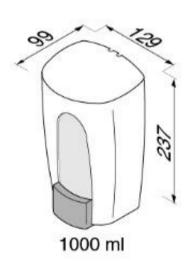

129x99x237 mm

Quality has proven to be of decisive importance in recent years, which is why we can offer a 12-year warranty period for our chrome products. The entire selection is developed in Amersfoort. Geesa is certified according to the ISO 9001-2008 standard for design, productions and the delivery of bathroom accessories. Geesa reserve the right to change product specification. 01/2016