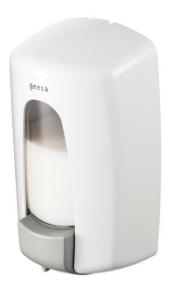

## 911217-01 Soap dispenser

Soap dispenser with level indicator, ABS, White

- Finish: White
- Wall model, vertical
- With gauge window
- Plastic container/detachable
- Contents 1 ltr.
- Max soap output +/- 1,5 ml.
- With key operated lock
- Guarantee 2 years