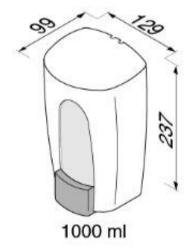

■ 129x99x237 mm

Quality has proven to be of decisive importance in recent years, which is why we can offer a 12-year warranty period for our chrome products. The entire selection is developed in Amersfoort. Geesa is certified according to the ISO 9001-2008 standard for design, productions and the delivery of bathroom accessories. Geesa reserve the right to change product specification.