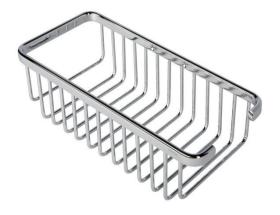

## **Basket collection**

140 Bottle.sponge holder, large

- Finish: chrome
- Wall mounted
- Guarantee 12 years
- Including screws

■ 265x125x85mm