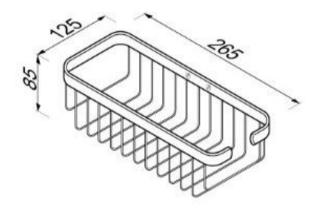

## **Basket collection**

140 Bottle.sponge holder, large

- Finish: chrome
- Wall mounted
- Guarantee 12 years
- Including screws

■ 265x125x85mm