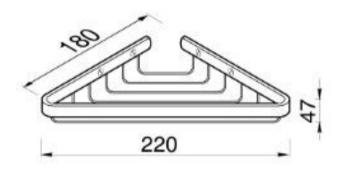

## **Basket collection**

144A

Bottle/sponge holder, corner model

- Finish: chrome
- Wall mounted
- Guarantee 12 years
- Including screws

**220x180x47mm** 