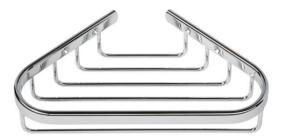

## **Basket collection**

144A

Bottle/sponge holder, corner model

- Finish: chrome
- Wall mounted
- Guarantee 12 years
- Including screws

**220x180x47mm** 