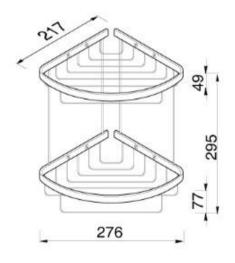

## **Basket collection**

183
Bottle/sponge holder, corner model

- Finish: chrome
- Wall mounted
- Guarantee 12 years
- Including screws

■ 276x217x295 mm

Also available:

697: Cover plate to conceal fixing

Quality has proven to be of decisive importance in recent years, which is why we can offer a 12-year warranty period for our chrome products. The entire selection is developed in Amersfoort. Geesa is certified according to the ISO 9001-2008 standard for design, productions and the delivery of bathroom accessories. Geesa reserve the right to change product specification.