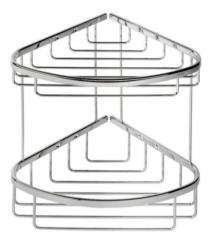

## **Basket collection**

183
Bottle/sponge holder, corner model

- Finish: chrome
- Wall mounted
- Guarantee 12 years
- Including screws

■ 276x217x295 mm

Also available:

697: Cover plate to conceal fixing

Quality has proven to be of decisive importance in recent years, which is why we can offer a 12-year warranty period for our chrome products. The entire selection is developed in Amersfoort. Geesa is certified according to the ISO 9001-2008 standard for design, productions and the delivery of bathroom accessories. Geesa reserve the right to change product specification.