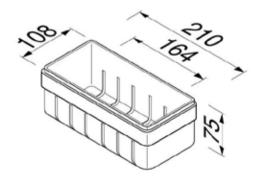

210x108x75 mm

Quality has proven to be of decisive importance, which is why we can offer a 12-year warranty period for our chrome products. The entire selection is developed in Amersfoort. Geesa is certified according to the ISO 9001-2008 standard for design, productions and the delivery of bathroom accessories. Geesa reserve the right to change product specification.