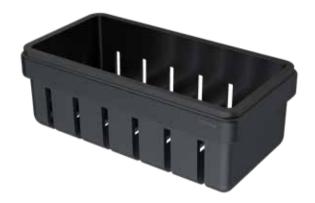

## Frame Collection

918801-06-06 Universal Basket

Material: Brass

Finish: black matt

- Black inlay with textured surface outside and high gloss surface inside
- Draining slots
- Removable inlay
- Concealed fixing
- Incl. mounting set