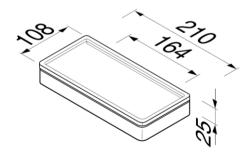

## Frame Collection

918804-02-06 Universal Shelf

Material: Brass

Finish: Chrome plating

- White inlay with textured surface and draining slot
- Removable inlay
- Concealed fixing
- Incl. mounting set

210x108x25 mm