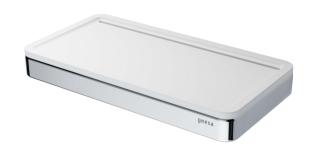

## Frame Collection

918804-02-06 Universal Shelf

Material: Brass

Finish: Chrome plating

- White inlay with textured surface and draining slot
- Removable inlay
- Concealed fixing
- Incl. mounting set

210x108x25 mm