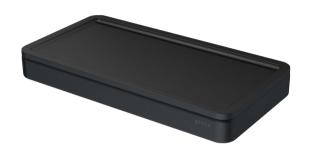

## **Frame Collection**

918804-06-06 Universal Shelf

Material: Brass

Finish: black matt

- Black inlay with textured surface and draining slot
- Removable inlay
- Concealed fixing
- Incl. mounting set

210x108x25 mm