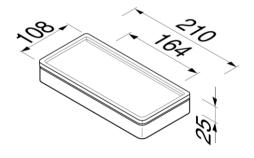

## **Frame Collection**

918804-06-06 Universal Shelf

Material: Brass

Finish: black matt

- Black inlay with textured surface and draining slot
- Removable inlay
- Concealed fixing
- Incl. mounting set

210x108x25 mm