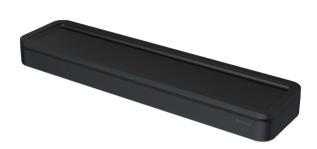

## 918805-06-06 Shelf for small spaces

- Material: Brass
- Finish: black matt
- Black inlay with textured surface and draining slot
- Removable inlay
- Concealed fixing
- Incl. mounting set

260x65x25 mm