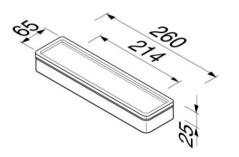

## 918805-06-06 Shelf for small spaces

- Material: Brass
- Finish: black matt
- Black inlay with textured surface and draining slot
- Removable inlay
- Concealed fixing
- Incl. mounting set

260x65x25 mm