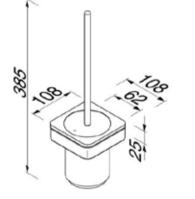

## 918811-06-06 Toilet brush holder with lid

- Material: Brass
- Finish: black matt
- Black inlay with textured surface outside and high gloss surface inside
- Removable, easy to clean inlay with hygienic reservoir
- Toilet brush with flexible lid and black brush head
- Concealed fixing
- Incl. mounting set