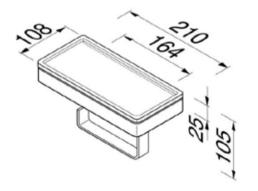

## 8824-06-06 Toilet roll holder with shelf

- Material: Brass
- Finish: black matt
- Black inlay with textured surface and toilet roll holder
- Removable and reversible inlay
- Toilet roll holder can be left or right version
- Concealed fixing
- Incl. mounting set

210x108x105 mm

Quality has proven to be of decisive importance, which is why we can offer a 12-year warranty period for our chrome products. The entire selection is developed in Amersfoort. Geesa is certified according to the ISO 9001-2008 standard for design, productions and the delivery of bathroom accessories. Geesa reserve the right to change product specification.