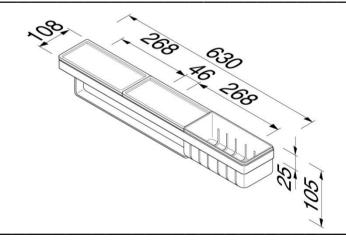

## 918854-06-06-630 Shelf with towel rail and basket

- Material: Brass
- Finish: black matt
- Black inlays with textured surface and draining slots
- Basket with high gloss surface inside
- Removable inlays with towel holder
- Left and right version possible
- Concealed fixing
- Incl. mounting set

108x630x105 mm

Quality has proven to be of decisive importance, which is why we can offer a 12-year warranty period for our chrome products. The entire selection is developed in Amersfoort. Geesa is certified according to the ISO 9001-2008 standard for design, productions and the delivery of bathroom accessories. Geesa reserve the right to change product specification.